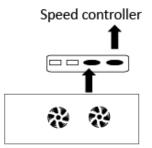

#### **Features**

With metal and ABS surface
2 USB prots & 2 speed controller
3 adjustable angles
With 5 high speed fans with low current to protect computer
Compatitable for 9-17" computer