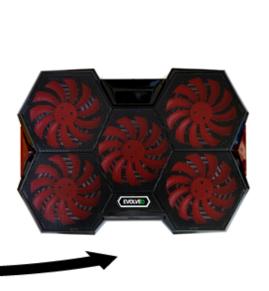

#### **Features**

With metal and ABS surface
2 USB prots & 2 speed controller
3 adjustable angles
With 5 high speed fans with low current to protect computer
Compatitable for 9-17" computer

#### **Technical information**

Fan speed: 1000~1200RPM+/-10%

Detachable anti-slip plate

Dimension:410\*290\*25mm Fan size:140\*140\*\*15mm