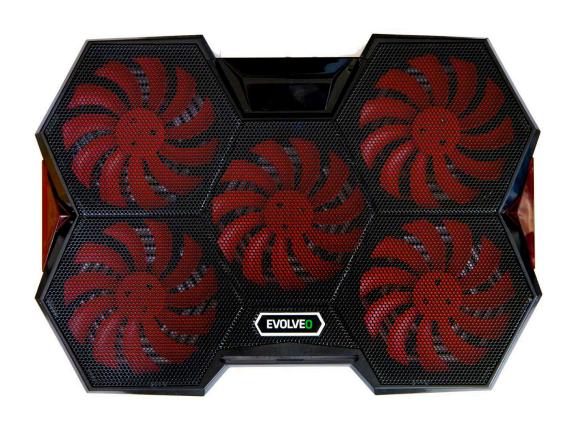

# MANUAL

**EVOLVEO** 

MODEL

VERSION / DATE

Ania 14

IV. / 10. 1. 2025

ΕN

9-17" notebook

USB power

140mm fans 1000-1200 RPM

Silent

Good to use

#### **Features**

With metal and ABS surface
2 USB prots & 2 speed controller
3 adjustable angles
With 5 high speed fans with low current to protect computer
Compatitable for 9-17" computer

#### **Technical information**

Fan speed: 1000~1200RPM+/-10%

Detachable anti-slip plate

Dimension:410\*290\*25mm Fan size:140\*140\*\*15mm