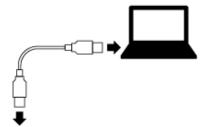

# MANUAL

**EVOLVEO** 

MODEL

VERSION / DATE

Ania 14

IV. / 10. 1. 2025

ΕN















9-17" notebook

USB power

140mm fans 1000-1200 RPM

Silent

Good to use

#### **Features**

With metal and ABS surface
2 USB prots & 2 speed controller
3 adjustable angles
With 5 high speed fans with low current to protect computer
Compatitable for 9-17" computer

#### **Technical information**

Fan speed: 1000~1200RPM+/-10%

Detachable anti-slip plate

Dimension:410\*290\*25mm Fan size:140\*140\*\*15mm











## Do you still need an advice after reading this guide?

First read "Frequently Asked Questions" at www.evolveo.com or contact the EVOLVEO technical support.

### The warranty DOESN'T APPLY to:

- using the device for other purposes than it was designed to
- installation of another firmware then the one that was installed as the original from the factory or that is to be downloaded at ftp://ftp.evolveo.com
- mechanical damage of caused by inappropriate using
- damage caused by the natural elements as fire, water, static electricity, overvoltage and so on
- damage caused by unauthorized repair
- damage of the guarantee seal or unreadable serial number of the device

**Disposal:** The symbol of crossed out container on the product, in the literature or on the wrapping means that in th